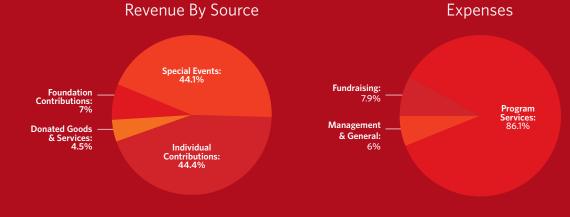

### FINANCIAL STATEMENT

July 1, 2018 to June 30, 2019

Four Star Charity

For more information, please visit our website at www.reachprep.org or call us at 203.487.0750